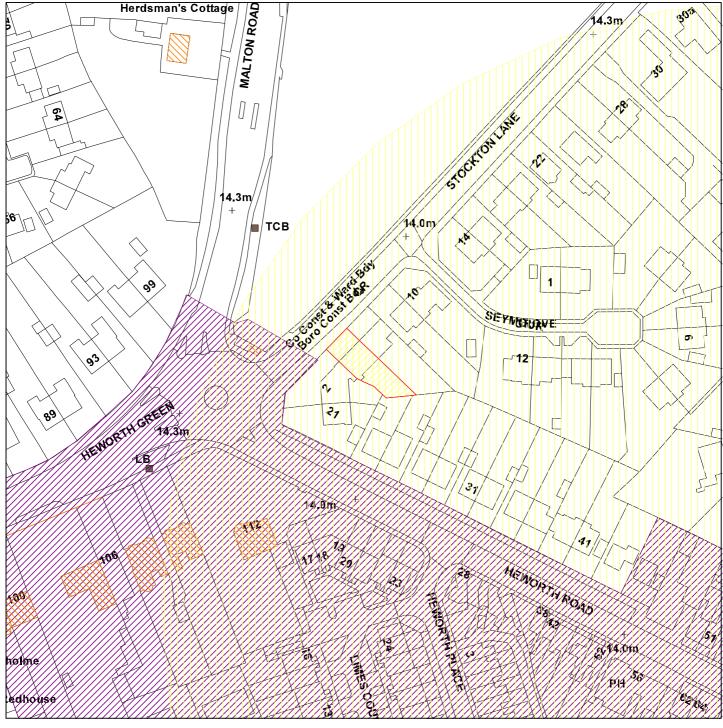

## 09/02022/FUL

## 4 Stockton Lane

**Scale:** 1:1250

Reproduced from the Ordnance Survey map with the permission of the Controller of Her Majesty's Stationery Office © Crown Copyright 2000.

Unauthorised reproduction infringes Crown Copyright and may lead to prosecution or civil proceedings.

| Organisation | City of York Council                 |
|--------------|--------------------------------------|
| Department   | Planning and Sustainable Development |
| Comments     | Application Site                     |
| Date         | 30 November 2009                     |
| SLA Number   | Not Set                              |